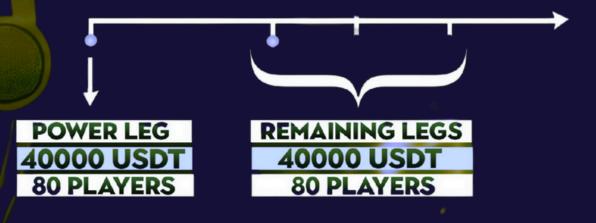

### TEAM BUILDING CRITERIA:

**FROM YOUR POWER LEG: A TOTAL TEAM OF 80 MEMBERS GENERATING 40,000 USDT IN BUSINESS. FROM YOUR OTHER LEGS: A TOTAL TEAM OF 80 MEMBERS GENERATING** 40,000 USDT IN BUSINESS. (THIS IS CUMULATIVE). ONCE THESE CONDITIONS ARE FULFILLED, YOU WILL BE ELIGIBL TO EARN FROM YOUR 11TH LEVEL UP TO THE 20TH LEVEL ON EVERY CYCLE GENERATED BY YOUR TEAM MEMBERS.