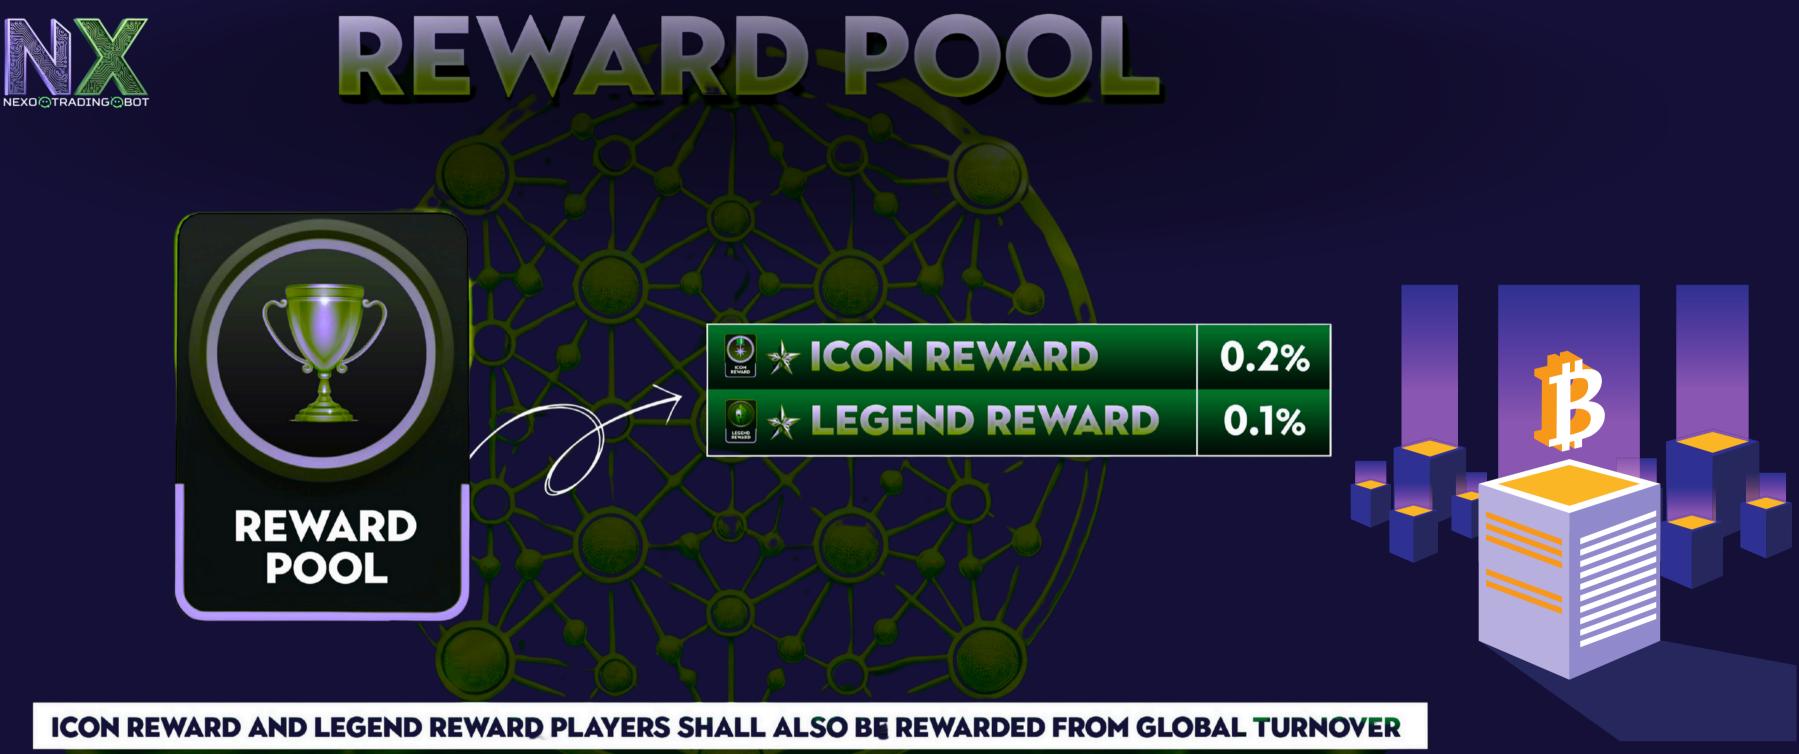

EVERY 24 HOURS AND THE PRIZE POOL WILL BE ALLOCATED ACCORDING TO THE CHART GIVEN. nexotredingbot.live

nexotredingbot.live