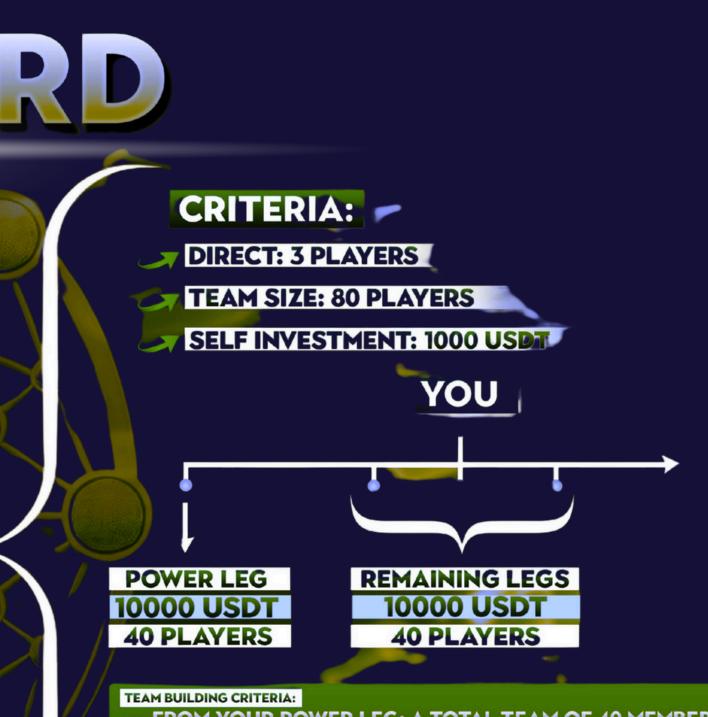

### TEAM BUILDING CRITERIA:

**FROM YOUR POWER LEG: A TOTAL TEAM OF 80 MEMBERS GENERATING 40,000 USDT IN BUSINESS. FROM YOUR OTHER LEGS: A TOTAL TEAM OF 80 MEMBERS GENERATING** 40,000 USDT IN BUSINESS. (THIS IS CUMULATIVE). ONCE THESE CONDITIONS ARE FULFILLED, YOU WILL BE ELIGIBL TO EARN FROM YOUR 11TH LEVEL UP TO THE 20TH LEVEL ON EVERY CYCLE GENERATED BY YOUR TEAM MEMBERS.